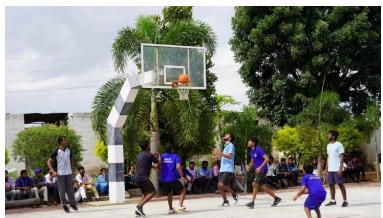

# 3. Chrispo 2K22 Athletic Meet

The annual sports meet of academic year 2021-22- CHRISPO 2K22 was held on 16<sup>th</sup> July 2022, in which 14 events have been conducted with 168 participants including teaching staffs and non-teaching staffs. Playing sports teaches lessons of life, such as teamwork, self-confidence, responsibility, accountability and self-discipline. Sports in college helps in preparing students to face the challenges of life. Students are encouraged to participate in various sports events conducted in our college.

# III. UNIVERSITY LEVEL BASKETBALL (M/W)

#### **ABSTRACT:**

Christ college of science and management has actively participated in the intercollegiate Basketball competition (M) was held at AES National College,

Gauribidanur on 25.07.2022 and also actively participated in the intercollegiate Basketball competition (W) was held at New horizon college, Marathahalli on 23.07.2022