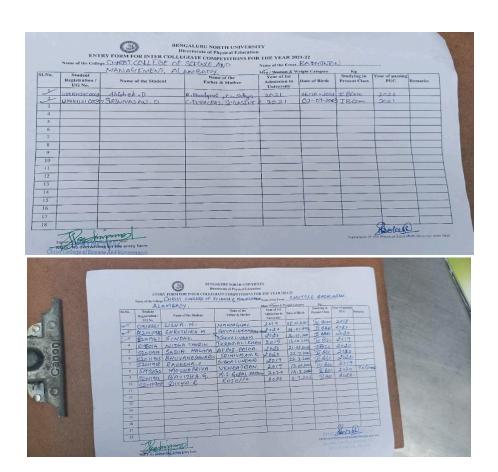

#### IV. UNIVERSITY LEVEL FOOTBALL (M)

#### **ABSTRACT:**

Christ college of science and management has actively participated in the intercollegiate football competition (M) was held at lowry adventist college, K.R Puram on 27.07.2022 & 28.07.2022

| SI.N | Programme | Intercollegiat | Dat | Name of the | Sem & | Event | Pri |
|------|-----------|----------------|-----|-------------|-------|-------|-----|
| 0    | & venue   | e/             | e   | student     | Class |       | ze  |

|    |                                 | National/<br>University/<br>College level |                    |                         |                         |                 |     |
|----|---------------------------------|-------------------------------------------|--------------------|-------------------------|-------------------------|-----------------|-----|
| 1  |                                 |                                           |                    | K Mohammed<br>Khaf      | 3 <sup>rd</sup><br>bcom |                 |     |
| 2  |                                 |                                           |                    | Ajay                    | 3 <sup>rd</sup><br>bcom |                 |     |
| 3  |                                 |                                           |                    | Gokula<br>Krishnan.s    | 1 <sup>st</sup> bcom    |                 |     |
| 4  |                                 |                                           |                    | M S Karthik<br>Boccardi | 2 <sup>nd</sup><br>bcom |                 |     |
| 5  |                                 |                                           |                    | Vinay K<br>Lingam       | 2 <sup>nd</sup><br>bcom |                 |     |
| 6  |                                 |                                           |                    | SB Bathri<br>Narayanan  | 2 <sup>nd</sup><br>bcom |                 |     |
| 7  |                                 |                                           |                    | Alan M<br>Thomas        | 3 <sup>rd</sup> bca     |                 |     |
| 8  | University<br>level<br>football | University<br>level                       | 27.0<br>7.20<br>22 | Aldrin J<br>Thomas      | 3 <sup>rd</sup> bca     | Football<br>men | nil |
| 9  | iootban                         |                                           |                    | Roshan Kumar<br>S       | 1 <sup>st</sup><br>bcom |                 |     |
| 10 |                                 |                                           |                    | Dinesh V                | 1 <sup>st</sup><br>bcom |                 |     |
| 11 |                                 |                                           |                    | Srinivasan D            | 1 <sup>st</sup><br>bcom |                 |     |
| 12 |                                 |                                           |                    | Reemo<br>Varghese       | 3 <sup>rd</sup> bba     |                 |     |
| 13 |                                 |                                           |                    | Sri Hari M              | 2 <sup>nd</sup><br>bcom |                 |     |
| 14 |                                 |                                           |                    | Unni S Nair             | 2 <sup>nd</sup> bca     |                 |     |
| 15 |                                 |                                           |                    | Parameshwara<br>n       | 2 <sup>nd</sup> bca     |                 |     |

| 16 |  | Vishnu        | 3 <sup>rd</sup> bba |  |
|----|--|---------------|---------------------|--|
| 17 |  | Rahul         | 2 <sup>nd</sup> bca |  |
| 18 |  | Jayakarthi DP | 3 <sup>rd</sup> bca |  |

| SLNo. | Student                  | STRY FORM FOR INTER COLLEGE CHRIST COLLEGE |                                | Men / Women &                             | Weight Catagory |                              | ********        |         |
|-------|--------------------------|--------------------------------------------|--------------------------------|-------------------------------------------|-----------------|------------------------------|-----------------|---------|
| -     | Registration /<br>UG No. | Name of the Student                        | Name of the<br>Father & Mother | Year of 1st<br>Admission to<br>University | Date of Birth   | Studying in<br>Present Class | Year of passing | Remarks |
| 2     | C191185 H8               | K MOHAMMED KHAF                            | MCHAMED KALEEM                 | 2019                                      | 22 -6 -2cci     | Turdiens                     | 2019            |         |
| 3     | C1918 8 0E               | YAÇA                                       | MRAVI                          | 2019                                      | 21-2-2001       |                              | 2019            | -       |
| 4     |                          | GOKULA ERISHNAN S                          | SNAKUMAR                       | 2021                                      | 25-0-1-2000     | _                            | 2021            | -       |
| 5     | C2015647                 | MS KARTHIK FE BOCCARD)                     | MK SHALJAN                     | 2020                                      | 27-03-02        | and year                     | 2020            |         |
| 6     | C2015716                 | YINAY K LINGAM                             | KUTHALINGAM R                  | 2020                                      | 2-4-2002        | -                            | 2020            |         |
| 7     | C2015687                 | SE BATHRI NARAYANAN                        | S BALAJI                       | 2020                                      | 8-2-2003        | -                            | 2020            |         |
| 8     | R1912202                 | ALAN M THOMAS                              | MANOJ THOMAS                   | 2019                                      | 16:2-01         | god BCA                      | 2019            |         |
| 9     | R1912203                 | ALDRIN J THOMAS                            | JAGAN THOMAS                   | 2019                                      | 17-7-01         | grd BCA                      | 2019            |         |
|       | U19KH210013              | ROSHAN KUMAR-S                             | SIVA KUMAR                     | 2021                                      | 22-11-03        | 1st Bum                      | 2021            |         |
| 11    | U19KH21C054              | DINESH V                                   | VENKATASAN - M                 | 2021                                      | 5-8-3           | 1st Blom                     | 2021            |         |
| 12    | BPH 646                  | SRINIVASAN D                               | C DURAIRAT                     | 202)                                      | 3 -07-03        | 1st Brom                     | 2021            |         |
| 13    |                          | REEMO VARGHESE                             | NR VARGHESE                    | 2019                                      | 4-07-01         | and BBA                      | 2019            |         |
| 1.4   |                          | SRI HARI - M                               | K BEEMARAJ                     | 2020                                      | 26-09-02        | and Biom                     | 2.020           |         |
| 15    |                          | UNNI S NAIR                                | SADASIVAN                      | 2020                                      | 27-12-1999      | and BCA                      | 2019            |         |
| 16    | 1911657                  | PARAMESHWAR                                | SELVARAJ                       | 2019                                      | 24-10-2000      |                              |                 |         |
| 17    |                          | VISHNU                                     | JAYAPRA KASH AANDIAN           | 2019                                      | 20 12-2001      | 3rd BBA                      | 2019            | -       |
| 18    |                          | RAHUL                                      | BIJU VARGHESE                  | 2020                                      | 30-06-02        | 2rd BCA                      | 2020            |         |
|       | 13                       | AYA KARTHI DP                              | DEVI PRASAD                    | 2019                                      | 12-02-2000      | 3rd BCA                      | 2019            |         |