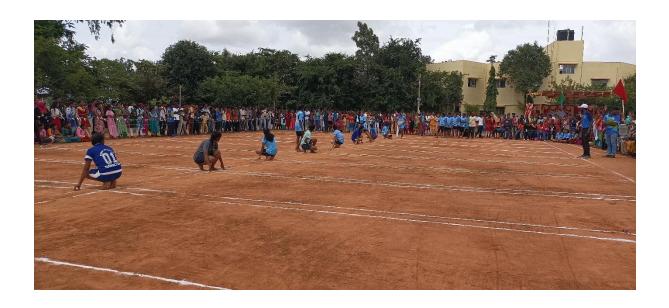

# 2. Inter Departmental Games

The college has conducted inter departmental sports events for the academic year 2021-22, from  $20^{th}$  June to  $2^{nd}$  July 2022. More than 300 students have participated in 13 events. Playing sports teaches lessons of life, such as teamwork, self-confidence, responsibility, accountability and self-discipline.

#### **Event List**

| SL NO | NAME OF THE EVENT  | DATE | WINNERS | RUNNERS |
|-------|--------------------|------|---------|---------|
| 1     | KHO KHO (WOMEN)    |      | BBA     | всом    |
| 2     | KHO KHO (MEN)      |      | ВСОМ    | BBA     |
| 3     | KABBADI (WOMEN)    |      | BBA     | BBA     |
| 4     | KABBADI (MEN)      |      | ВСОМ    | ВСОМ    |
| 5     | FOOTBALL (WOMEN)   |      | BSC     | BBA     |
| 6     | FOOTBALL (MEN)     |      | ВСОМ    | BCA     |
| 7     | BASKETBALL (WOMEN) |      | BSC     | BCOM    |
| 8     | BASKETBALL (MEN)   |      | BBA     | BCA     |
| 9     | THROWBALL (WOMEN)  |      | ВСОМ    | BSC     |
| 10    | THROWBALL (MEN)    |      | BBA     | BSC     |
| 11    | CRICKET (MEN)      |      | BBA     | ВСОМ    |
| 12    | VOLLEYBALL (WOMEN) |      | BCA     | BCOM    |
| 13    | VOLLEYBALL (MEN)   |      | ВСОМ    | BCA     |