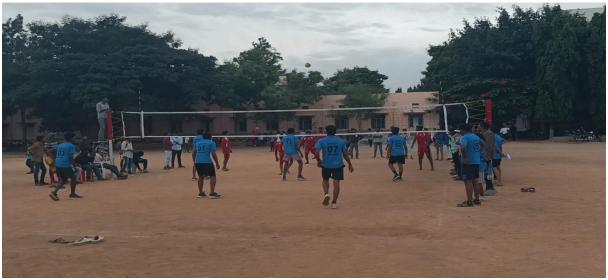

# VIII. UNIVERSITY LEVEL VOLLEYBALL (M)

#### **ABSTRACT:**

Christ college of science and management has actively participated in the intercollegiate Volleyball competition (M) was held at National college, Bagepalli on 22.07.2022 & 23.07.2022