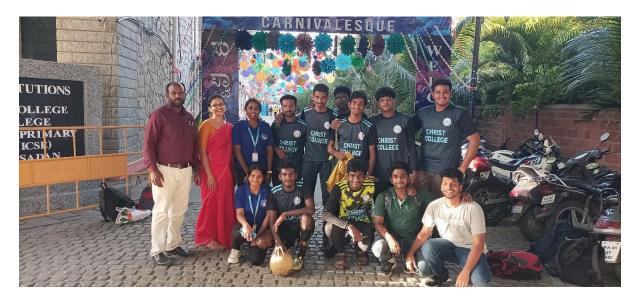

# I. NATIONAL LEVEL FOOTBALL (M)

#### **ABSTRACT:**

Christ college of science and management has participated in national level football match(men)- carnivelisque 2k22 at st.francis college,madiwala on  $4^{th}$  june 2022 and entered semi-finals.

| SI.N | Programme | Intercollegiat                            | Dat  | Name of the      | Sem &         | Event   | Pri |
|------|-----------|-------------------------------------------|------|------------------|---------------|---------|-----|
| О    | & venue   | e/                                        | e    | student          | Class         |         | ze  |
|      |           | National/<br>University/<br>College level |      |                  |               |         |     |
| 1    |           |                                           |      | AJAY             | IIIYr<br>BCOM |         |     |
| 2    | CARNIVALE | NATIONAL                                  | 04.0 | UNNI S NAIR      | II Yr<br>BCA  | FOOTBAL |     |
| 3    | SQUE-2022 | LEVEL                                     | 6.20 | MOHAMMED<br>KHAF | II Yr<br>BCOM | L MEN   | nil |
| 4    |           |                                           |      | ALAN M<br>THOMAS | II Yr<br>BCA  |         |     |