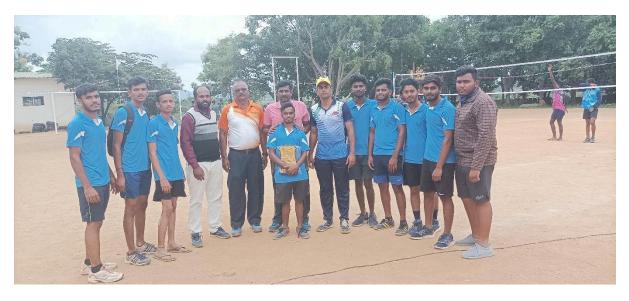

# VIII. UNIVERSITY LEVEL VOLLEYBALL (M)

#### **ABSTRACT:**

Christ college of science and management has actively participated in the intercollegiate Volleyball competition (M) was held at National college, Bagepalli on 22.07.2022 & 23.07.2022