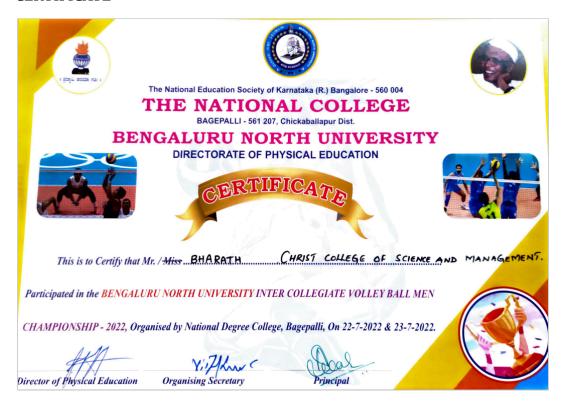

# VIII. UNIVERSITY LEVEL VOLLEYBALL (M)

#### **ABSTRACT:**

Christ college of science and management has actively participated in the intercollegiate Volleyball competition (M) was held at National college, Bagepalli on 22.07.2022 & 23.07.2022