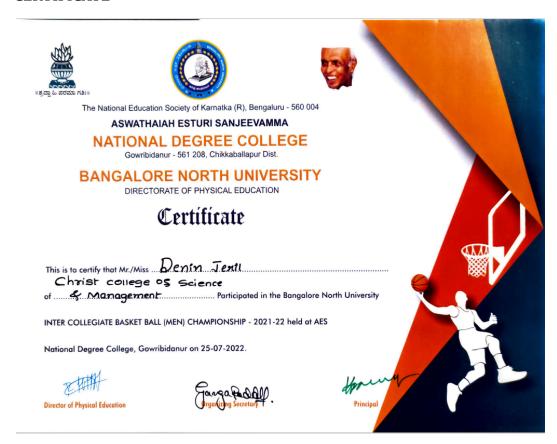

# III. UNIVERSITY LEVEL BASKETBALL (M/W)

#### **ABSTRACT:**

Christ college of science and management has actively participated in the intercollegiate Basketball competition (M) was held at AES National College,

Gauribidanur on 25.07.2022 and also actively participated in the intercollegiate Basketball competition (W) was held at New horizon college, Marathahalli on 23.07.2022

| 1  |                    |                     |                 | Denin Jeril          | VI<br>BBA              |             |     |     |     |     |                   |       |     |     |     |     |     |     |     |     |     |     |     |     |     |     |     |     |     |     |     |     |  |     |     |     |                     |        |                    |      |
|----|--------------------|---------------------|-----------------|----------------------|------------------------|-------------|-----|-----|-----|-----|-------------------|-------|-----|-----|-----|-----|-----|-----|-----|-----|-----|-----|-----|-----|-----|-----|-----|-----|-----|-----|-----|-----|--|-----|-----|-----|---------------------|--------|--------------------|------|
| 2  |                    |                     |                 | Davis Nikhil<br>Thot | VI<br>BBA              |             |     |     |     |     |                   |       |     |     |     |     |     |     |     |     |     |     |     |     |     |     |     |     |     |     |     |     |  |     |     |     |                     |        |                    |      |
| 3  |                    |                     |                 | Albin Joshy          | II BBA                 |             |     |     |     |     |                   |       |     |     |     |     |     |     |     |     |     |     |     |     |     |     |     |     |     |     |     |     |  |     |     |     |                     |        |                    |      |
| 4  |                    |                     |                 | Deepak<br>Kumar K    | VI B.<br>Com           |             |     |     |     |     |                   |       |     |     |     |     |     |     |     |     |     |     |     |     |     |     |     |     |     |     |     |     |  |     |     |     |                     |        |                    |      |
| 5  | AES                |                     | 25.             | Manjunath S          | VI<br>B.com            | BASKET      |     |     |     |     |                   |       |     |     |     |     |     |     |     |     |     |     |     |     |     |     |     |     |     |     |     |     |  |     |     |     |                     |        |                    |      |
| 6  | National<br>Degree | UNIVERSITY<br>LEVEL | 07.<br>202<br>2 | Vishnu<br>Bragadesh  | VI<br>BBA              | BALL<br>(M) | Nil |     |     |     |                   |       |     |     |     |     |     |     |     |     |     |     |     |     |     |     |     |     |     |     |     |     |  |     |     |     |                     |        |                    |      |
| 7  | _ College          |                     | Anil Kumar S    | VI<br>B.com          |                        |             |     |     |     |     |                   |       |     |     |     |     |     |     |     |     |     |     |     |     |     |     |     |     |     |     |     |     |  |     |     |     |                     |        |                    |      |
| 8  |                    |                     |                 |                      |                        |             |     |     |     |     | Jayakarthi D<br>P | VI BA |     |     |     |     |     |     |     |     |     |     |     |     |     |     |     |     |     |     |     |     |  |     |     |     |                     |        |                    |      |
| 9  |                    |                     |                 |                      | Aldrin Jagan<br>Thomas | VI<br>BCA   |     |     |     |     |                   |       |     |     |     |     |     |     |     |     |     |     |     |     |     |     |     |     |     |     |     |     |  |     |     |     |                     |        |                    |      |
| 10 |                    |                     |                 |                      | Jagan S                | VI<br>BBA   |     |     |     |     |                   |       |     |     |     |     |     |     |     |     |     |     |     |     |     |     |     |     |     |     |     |     |  |     |     |     |                     |        |                    |      |
| 11 |                    |                     |                 | Alan George          | VI<br>BBA              |             |     |     |     |     |                   |       |     |     |     |     |     |     |     |     |     |     |     |     |     |     |     |     |     |     |     |     |  |     |     |     |                     |        |                    |      |
| 12 |                    |                     |                 | Hinduja M            | IV<br>BCA              |             |     |     |     |     |                   |       |     |     |     |     |     |     |     |     |     |     |     |     |     |     |     |     |     |     |     |     |  |     |     |     |                     |        |                    |      |
| 13 |                    |                     |                 | Sarumathi B          | II<br>B.com            |             |     |     |     |     |                   |       |     |     |     |     |     |     |     |     |     |     |     |     |     |     |     |     |     |     |     |     |  |     |     |     |                     |        |                    |      |
| 14 | New<br>Horizon     | UNIVERSITY          | 23.<br>07.      | 07.                  | 07.                    | 07.         | 07. | 07. | 07. | 07. | 07.               | 07.   | 07. | 07. | 07. | 07. | 07. | 07. | 07. | 07. | 07. | 07. | 07. | 07. | 07. | 07. | 07. | 07. | 07. | 07. | 07. | 07. |  | 07. | 07. | 07. | Bhuvaneshwa<br>ri S | IV Bsc | BASKET<br>BALL (F) | NIEL |
| 15 | College            | LEVEL               | 2               | Raveena S            | IV Bsc                 | 22 (1)      | Nil |     |     |     |                   |       |     |     |     |     |     |     |     |     |     |     |     |     |     |     |     |     |     |     |     |     |  |     |     |     |                     |        |                    |      |
| 16 |                    |                     |                 | J Felicia Angel      | IV<br>B.com            |             |     |     |     |     |                   |       |     |     |     |     |     |     |     |     |     |     |     |     |     |     |     |     |     |     |     |     |  |     |     |     |                     |        |                    |      |
| 17 |                    |                     |                 | Gowthami N           | II<br>B.com            |             |     |     |     |     |                   |       |     |     |     |     |     |     |     |     |     |     |     |     |     |     |     |     |     |     |     |     |  |     |     |     |                     |        |                    |      |