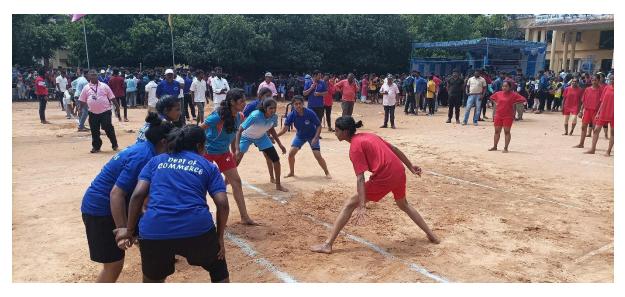

# 2. Inter Departmental Games

The college has conducted inter departmental sports events for the academic year 2021-22, from  $20^{th}$  June to  $2^{nd}$  July 2022. More than 300 students have participated in 13 events. Playing sports teaches lessons of life, such as teamwork, self-confidence, responsibility, accountability and self-discipline.

#### **Event List**

| SL NO | NAME OF THE EVENT  | DATE | WINNERS | RUNNERS |
|-------|--------------------|------|---------|---------|
| 1     | KHO KHO (WOMEN)    |      | BBA     | всом    |
| 2     | KHO KHO (MEN)      |      | ВСОМ    | BBA     |
| 3     | KABBADI (WOMEN)    |      | BBA     | BBA     |
| 4     | KABBADI (MEN)      |      | ВСОМ    | ВСОМ    |
| 5     | FOOTBALL (WOMEN)   |      | BSC     | BBA     |
| 6     | FOOTBALL (MEN)     |      | ВСОМ    | BCA     |
| 7     | BASKETBALL (WOMEN) |      | BSC     | BCOM    |
| 8     | BASKETBALL (MEN)   |      | BBA     | BCA     |
| 9     | THROWBALL (WOMEN)  |      | ВСОМ    | BSC     |
| 10    | THROWBALL (MEN)    |      | BBA     | BSC     |
| 11    | CRICKET (MEN)      |      | BBA     | ВСОМ    |
| 12    | VOLLEYBALL (WOMEN) |      | BCA     | BCOM    |
| 13    | VOLLEYBALL (MEN)   |      | ВСОМ    | BCA     |