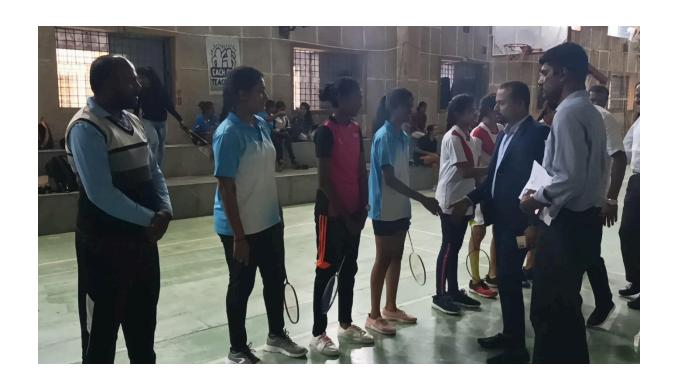

# VII. UNIVERSITY LEVEL BADMINTON (M/W)

#### **ABSTRACT:**

christ college of science and management has actively participated in the intercollegiate badminton competition (M/W) was held at SEA college K.R Puram on 21.07.2022

| SI.N | Programme | Intercollegiat                            | Dat | Name of the | Sem & | Event | Pri | ١ |
|------|-----------|-------------------------------------------|-----|-------------|-------|-------|-----|---|
| 0    | & venue   | e/                                        | e   | student     | Class |       | ze  | l |
|      |           | National/<br>University/<br>College level |     |             |       |       |     |   |

| 1 | University          |                     |      | Lisha N      | 3 <sup>rd</sup><br>bcom | Badminti    | _      |
|---|---------------------|---------------------|------|--------------|-------------------------|-------------|--------|
| 2 | level<br>badminton  |                     | 21.0 | Shruthika M  | 2 <sup>nd</sup> bba     | on<br>women | nil    |
| 3 |                     | University<br>level | 7.20 | Sindhu       | 2 <sup>nd</sup> bba     |             |        |
| 4 | University<br>level | levei               | 22   | Abishek D    | 1 <sup>st</sup><br>bcom | Badminto    | Nil    |
| 5 | badminton           |                     |      | Srinivasan D | 1 <sup>st</sup><br>bcom | n men       | 2 : 22 |