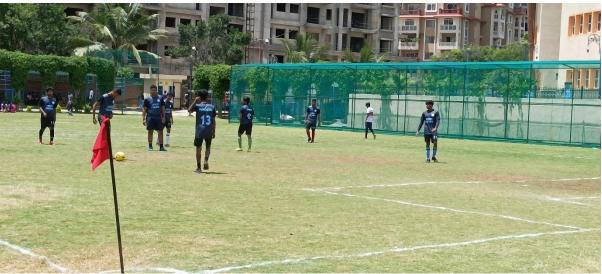

#### IV. UNIVERSITY LEVEL FOOTBALL (M)

#### **ABSTRACT:**

Christ college of science and management has actively participated in the intercollegiate football competition (M) was held at lowry adventist college, K.R Puram on 27.07.2022 & 28.07.2022