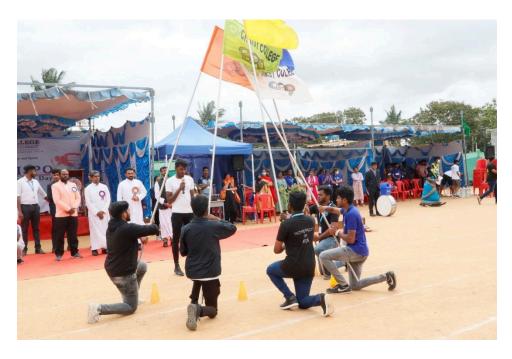

# 3. Chrispo 2K22 Athletic Meet

The annual sports meet of academic year 2021-22- CHRISPO 2K22 was held on 16<sup>th</sup> July 2022, in which 14 events have been conducted with 168 participants including teaching staffs and non-teaching staffs. Playing sports teaches lessons of life, such as teamwork, self-confidence, responsibility, accountability and self-discipline. Sports in college helps in preparing students to face the challenges of life. Students are encouraged to participate in various sports events conducted in our college.