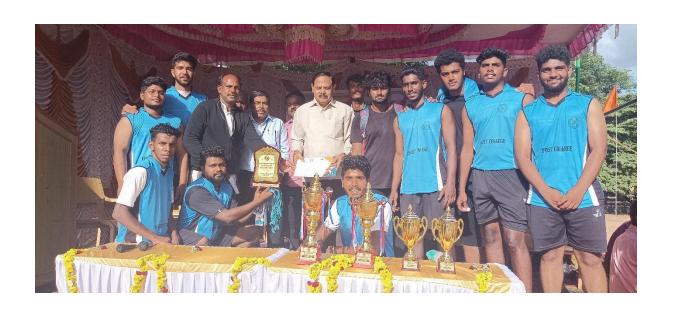

#### 1. AIU South Zone Kho- Kho (Men) Championship- 2022

As per the instruction from Bangalore North University, Christ College of Science and Management was assigned to host AIU South Zone Kho-Kho (Men) Championship 2022 starting from 11th to 14th March 2022, in which fifty-five universities participated with eight hundred and fifty participants. An event like this is conducted in one of the colleges in Kolar region for the first time in the history. We, as an educational institution, were proud to take up this opportunity.

#### **Final Results**

| 1 | Winners        | Mangalore University, Mangalore |
|---|----------------|---------------------------------|
| 2 | Runner up      | University of Calicut, Kerala   |
| 3 | Third Position | Kuvempu University, Shimoga     |

| 4 | Fourth Position | Davanagere            |
|---|-----------------|-----------------------|
|   |                 | University,Davanagere |

Best Chaser: Mr. Pavan Kumar, Kuvempu University

Best Dodger: Mr. Midhun K P, University of Calicut

All Rounder: Mr.Mahesh P, Mangalore University