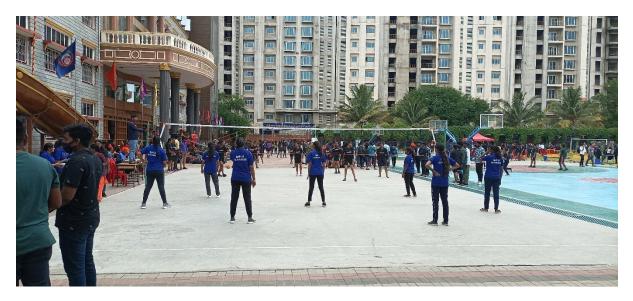

# VIII. UNIVERSITY LEVEL VOLLEYBALL (M)

#### **ABSTRACT:**

Christ college of science and management has actively participated in the intercollegiate Volleyball competition (M) was held at National college, Bagepalli on 22.07.2022 & 23.07.2022