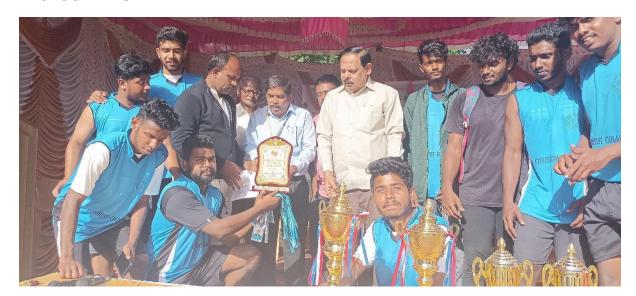

#### 1. AIU South Zone Kho- Kho (Men) Championship- 2022

As per the instruction from Bangalore North University, Christ College of Science and Management was assigned to host AIU South Zone Kho-Kho (Men) Championship 2022 starting from 11th to 14th March 2022, in which fifty-five universities participated with eight hundred and fifty participants. An event like this is conducted in one of the colleges in Kolar region for the first time in the history. We, as an educational institution, were proud to take up this opportunity.

#### **Final Results**

| 1 | Winners        | Mangalore University, Mangalore |
|---|----------------|---------------------------------|
| 2 | Runner up      | University of Calicut, Kerala   |
| 3 | Third Position | Kuvempu University, Shimoga     |

| 4 | Fourth Position | Davanagere            |
|---|-----------------|-----------------------|
|   |                 | University,Davanagere |

Best Chaser: Mr. Pavan Kumar, Kuvempu University

Best Dodger: Mr. Midhun K P, University of Calicut

All Rounder: Mr.Mahesh P, Mangalore University