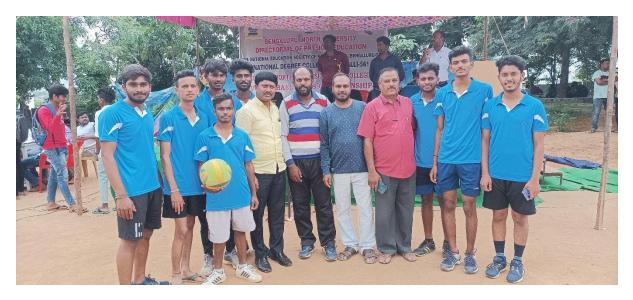

# VIII. UNIVERSITY LEVEL VOLLEYBALL (M)

#### **ABSTRACT:**

Christ college of science and management has actively participated in the intercollegiate Volleyball competition (M) was held at National college, Bagepalli on 22.07.2022 & 23.07.2022