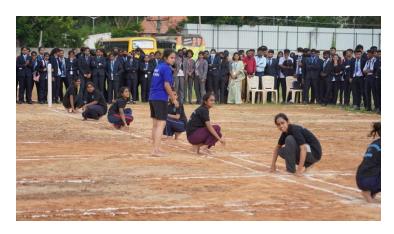

# 2. Inter Departmental Games

The college has conducted inter departmental sports events for the academic year 2021-22, from  $20^{th}$  June to  $2^{nd}$  July 2022. More than 300 students have participated in 13 events. Playing sports teaches lessons of life, such as teamwork, self-confidence, responsibility, accountability and self-discipline.

#### **Event List**

| SL NO | NAME OF THE EVENT  | DATE | WINNERS | RUNNERS |
|-------|--------------------|------|---------|---------|
| 1     | KHO KHO (WOMEN)    |      | BBA     | всом    |
| 2     | KHO KHO (MEN)      |      | ВСОМ    | BBA     |
| 3     | KABBADI (WOMEN)    |      | BBA     | BBA     |
| 4     | KABBADI (MEN)      |      | ВСОМ    | ВСОМ    |
| 5     | FOOTBALL (WOMEN)   |      | BSC     | BBA     |
| 6     | FOOTBALL (MEN)     |      | ВСОМ    | BCA     |
| 7     | BASKETBALL (WOMEN) |      | BSC     | BCOM    |
| 8     | BASKETBALL (MEN)   |      | BBA     | BCA     |
| 9     | THROWBALL (WOMEN)  |      | ВСОМ    | BSC     |
| 10    | THROWBALL (MEN)    |      | BBA     | BSC     |
| 11    | CRICKET (MEN)      |      | BBA     | ВСОМ    |
| 12    | VOLLEYBALL (WOMEN) |      | BCA     | BCOM    |
| 13    | VOLLEYBALL (MEN)   |      | ВСОМ    | BCA     |