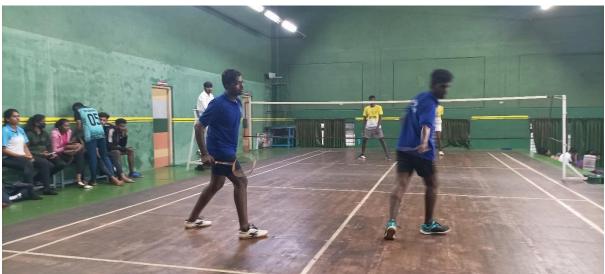

# VIII. UNIVERSITY LEVEL VOLLEYBALL (M)

#### **ABSTRACT:**

Christ college of science and management has actively participated in the intercollegiate Volleyball competition (M) was held at National college, Bagepalli on 22.07.2022 & 23.07.2022

| SI.N | Programme | Intercollegiat                            | Dat | Name of the | Sem & | Event | Pri |
|------|-----------|-------------------------------------------|-----|-------------|-------|-------|-----|
| 0    | & venue   | e/                                        | e   | student     | Class |       | ze  |
|      |           | National/<br>University/<br>College level |     |             |       |       |     |

|    |                     |            |              |                 | 3 <sup>rd</sup>         |            |     |
|----|---------------------|------------|--------------|-----------------|-------------------------|------------|-----|
| 1  |                     |            |              | S Vignesh       | bcom                    |            |     |
| 2  |                     |            |              | Bharath VB      | 3 <sup>rd</sup><br>bcom |            |     |
|    |                     |            |              |                 | 1 <sup>st</sup>         |            |     |
| 3  |                     |            |              | Sandeep         | bcom                    |            |     |
| 4  |                     |            |              | Rajeshwar       | 1 <sup>st</sup>         |            |     |
|    |                     |            |              |                 | bcom                    |            |     |
| 5  |                     |            |              | Badari S        | 3 <sup>rd</sup><br>bcom |            |     |
| 6  |                     |            | 22.0         | Sridhar         | 3 <sup>rd</sup> bsc     |            |     |
| 7  |                     |            | 22.0<br>7.20 | Bharath SR      | 2 <sup>nd</sup>         |            |     |
| ′  | University          | University | 22           | Diaracii Six    | bcom                    | Volleyball |     |
| 8  | level<br>volleyball | level      | &<br>23.0    | Bharath P       | 3 <sup>rd</sup> bba     | men        | nil |
| 9  | Volleyball          |            | 7.20         | Abhilash P      | 3 <sup>rd</sup>         |            |     |
|    |                     |            | 22           |                 | bcom                    |            |     |
| 10 |                     |            |              | Reehan baig     | 3 <sup>rd</sup> bba     |            |     |
| 11 |                     |            |              | Naveen          | 3 <sup>rd</sup> bba     |            |     |
| 12 |                     |            |              | Adarsh kumar    | 3 <sup>rd</sup>         |            |     |
|    |                     |            |              | ridar sir Kamar | bcom                    |            |     |
| 13 |                     |            |              | Rajesh S        | 2 <sup>nd</sup>         |            |     |
|    |                     |            |              |                 | bcom                    |            |     |
| 14 |                     |            |              | Ranjith S       | 3 <sup>rd</sup><br>bcom |            |     |
| 15 |                     |            |              | avez            | 3 <sup>rd</sup> bba     |            |     |
| 16 |                     |            |              | Vijay kumar     | 3 <sup>rd</sup> bba     |            |     |
|    |                     |            |              | , , ,           |                         |            |     |