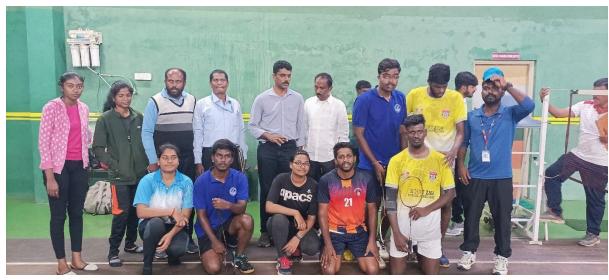

# VIII. UNIVERSITY LEVEL VOLLEYBALL (M)

#### **ABSTRACT:**

Christ college of science and management has actively participated in the intercollegiate Volleyball competition (M) was held at National college, Bagepalli on 22.07.2022 & 23.07.2022

| SI.N | Programme | Intercollegiat                            | Dat | Name of the | Sem & | Event | Pri |
|------|-----------|-------------------------------------------|-----|-------------|-------|-------|-----|
| 0    | & venue   | e/                                        | e   | student     | Class |       | ze  |
|      |           | National/<br>University/<br>College level |     |             |       |       |     |

|    |                     |            |              |                 | 3 <sup>rd</sup>         |            |     |
|----|---------------------|------------|--------------|-----------------|-------------------------|------------|-----|
| 1  |                     |            |              | S Vignesh       | bcom                    |            |     |
| 2  |                     |            |              | Bharath VB      | 3 <sup>rd</sup><br>bcom |            |     |
|    |                     |            |              |                 | 1 <sup>st</sup>         |            |     |
| 3  |                     |            |              | Sandeep         | bcom                    |            |     |
| 4  |                     |            |              | Rajeshwar       | 1 <sup>st</sup>         |            |     |
|    |                     |            |              |                 | bcom                    |            |     |
| 5  |                     |            |              | Badari S        | 3 <sup>rd</sup><br>bcom |            |     |
| 6  |                     |            | 22.0         | Sridhar         | 3 <sup>rd</sup> bsc     |            |     |
| 7  |                     |            | 22.0<br>7.20 | Bharath SR      | 2 <sup>nd</sup>         |            |     |
| ′  | University          | University | 22           | Diaracii Six    | bcom                    | Volleyball |     |
| 8  | level<br>volleyball | level      | &<br>23.0    | Bharath P       | 3 <sup>rd</sup> bba     | men        | nil |
| 9  | Volleyball          |            | 7.20         | Abhilash P      | 3 <sup>rd</sup>         |            |     |
|    |                     |            | 22           |                 | bcom                    |            |     |
| 10 |                     |            |              | Reehan baig     | 3 <sup>rd</sup> bba     |            |     |
| 11 |                     |            |              | Naveen          | 3 <sup>rd</sup> bba     |            |     |
| 12 |                     |            |              | Adarsh kumar    | 3 <sup>rd</sup>         |            |     |
|    |                     |            |              | ridar sir Kamar | bcom                    |            |     |
| 13 |                     |            |              | Rajesh S        | 2 <sup>nd</sup>         |            |     |
|    |                     |            |              |                 | bcom                    |            |     |
| 14 |                     |            |              | Ranjith S       | 3 <sup>rd</sup><br>bcom |            |     |
| 15 |                     |            |              | avez            | 3 <sup>rd</sup> bba     |            |     |
| 16 |                     |            |              | Vijay kumar     | 3 <sup>rd</sup> bba     |            |     |
|    |                     |            |              | , , ,           |                         |            |     |