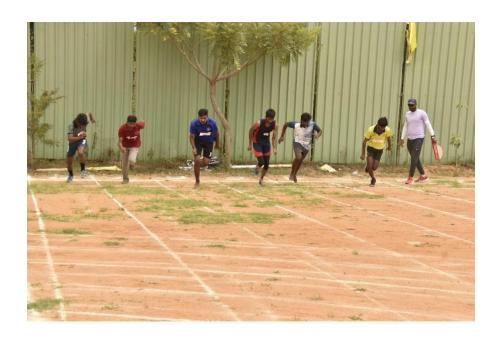

# 2. Chrispo 2K23 Athletic Meet

The annual sports meet of academic year 2022-23- CHRISPO 2K23 was held on 05<sup>th</sup> August 2023, in which 14 events have been conducted with 168 participants including teaching staffs and non-teaching staffs. Playing sports teaches lessons of life, such as teamwork, self-confidence, responsibility, accountability and self-discipline. Sports in college helps in preparing students to face the challenges of life. Students are encouraged to participate in various sports events conducted in our college.

# X. INTERCOLLEGIATE ATHLETICS (M/W)

# **ABSTRACT:**

Christ college of science and management has actively participated in the inter-university Athletics competition (M/W) at Jhansi Rani Lakshmi Bai Stadium, Chintamani on 08.08.2023

| SI.N<br>o | Programme<br>& venue             | Intercollegiat e/ National/ University/ College level | Dat<br>e | Name of the student | Sem &<br>Class | Selected<br>/Not<br>Selected | Prize |   |
|-----------|----------------------------------|-------------------------------------------------------|----------|---------------------|----------------|------------------------------|-------|---|
| 1         | JHANSI<br>RANI<br>LAKSHMI<br>BAI |                                                       |          | SARATH K            | I<br>BCOM      |                              | nil   |   |
| 2         |                                  |                                                       |          | NITESH<br>SOYAN     | I<br>BCOM      |                              |       |   |
| 3         |                                  |                                                       | 08.0     | PAUL<br>ROSARIO A   | I BBA          |                              |       |   |
| 4         |                                  |                                                       |          | DHARANI<br>KRISHNA  | I BCA          |                              |       |   |
| 5         |                                  | INTERCOLLE<br>GIATE LEVEL                             | 8.20     | SUDEEP M            | I BCA          |                              |       |   |
| 6         |                                  | GIRTE ELVEL                                           | 23       | LLOYD<br>ANGELO     | I BCA          |                              |       |   |
| 7         |                                  |                                                       |          |                     | YUVARAJ RS     | I BCA                        |       | • |
| 8         |                                  |                                                       |          | VISVAS S            | I<br>BCOM      |                              |       |   |
| 9         |                                  |                                                       |          | MADHAN V            | I BSC          |                              |       |   |
| 10        |                                  |                                                       |          | NANDHITHA<br>SM     | III BCA        |                              |       |   |
| 11        |                                  |                                                       |          | NANDHU<br>SHREE     | III BCA        |                              |       |   |
| 12        |                                  |                                                       |          | CHAITHRA S          | I<br>BCOM      |                              |       |   |
| 13        |                                  |                                                       |          | JEEVITHA AM         | I<br>BCOM      |                              |       |   |
| 14        |                                  |                                                       |          | KUSHMI KS           | II BBA         |                              |       |   |
| 15        |                                  |                                                       |          | SARUMATHI B         | I<br>BCOM      |                              |       |   |
| 16        |                                  |                                                       |          | HEMALATHA S         | II BBA         |                              |       |   |