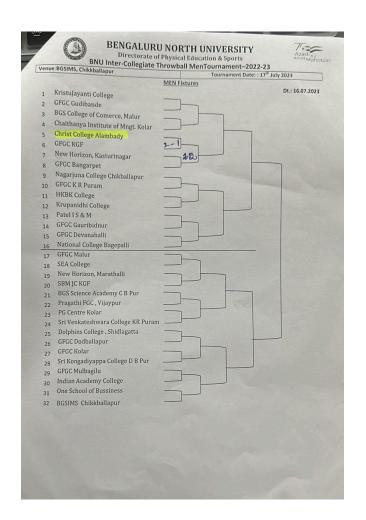

# V. INTERCOLLEGIATE LEVEL THROWBALL (M)

# **ABSTRACT:**

Christ college of science and management has actively participated in the intercollegiate Throwball competition (M) was held at BGS IMS, Chikkaballapura on 17.07.2023.

| SI.N | Programme             | Intercollegiat                            | Dat          | Name of the       | Sem &      | Selected | Prize |
|------|-----------------------|-------------------------------------------|--------------|-------------------|------------|----------|-------|
| О    | & venue               | e/                                        | e            | student           | Class      | /Not     |       |
|      |                       | National/<br>University/<br>College level |              |                   |            | Selected |       |
| 1    |                       |                                           |              | VEDHAHARSH<br>A B | III BBA    |          |       |
| 2    |                       |                                           |              | NAVEEN GM         | III BBA    |          |       |
| 3    | BGS IMS,<br>CHIKKABAL | INTERCOLLE                                | 17.0<br>7.20 | MONISH            | II BCA     |          | nil   |
| 4    | LAPURA                | GIATE LEVEL                               | 23           | ABHINANDHA<br>N T | II<br>BCOM |          |       |
| 5    |                       |                                           |              | AKASAH E          | II BCA     |          |       |