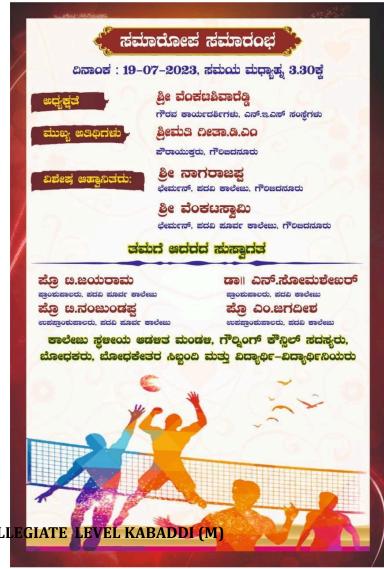

INTERCOLLEGIATE LEVEL KABADDI (M) VII.

**ABSTRACT:** 

christ college of science and management has actively participated in the intercollegiate Kabaddi competition (M) was held at Govt First Grade College on 21.07.2023