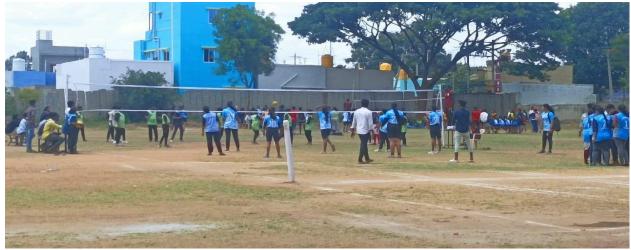

# VI. INTERCOLLEGIATE LEVEL VOLLEYBALL (M)

# **ABSTRACT:**

Christ college of science and management has actively participated in the intercollegiate Volleyball competition (M) was held at AES National College, Guaribidanur on 19.07.2023

| SI.N | Programme                    | Intercollegiat                            | Dat  | Name of the | Sem &       | Selected | Prize |
|------|------------------------------|-------------------------------------------|------|-------------|-------------|----------|-------|
| 0    | & venue                      | e/                                        | e    | student     | Class       | /Not     |       |
|      |                              | National/<br>University/<br>College level |      |             |             | Selected |       |
| 1    |                              |                                           |      | SANDEEP PS  | II<br>BCOM  |          |       |
| 2    | AES<br>NATIONAL              | INTERCOLLE                                | 19.0 | RAJESH PS   | II<br>BCOM  |          |       |
| 3    | COLLEGE,<br>GAURIBIDA<br>NUR | GIATE LEVEL                               | 7.20 | BHARATH SR  | III<br>BCOM |          |       |
| 4    | NOR                          |                                           |      | RAJYESHWAR  | III<br>BCOM |          |       |