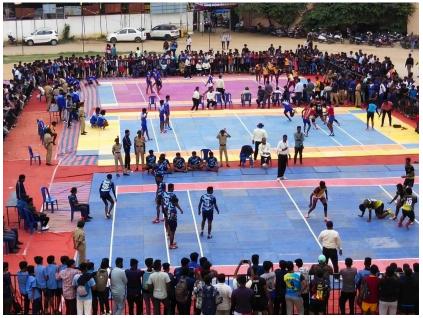

# 1. Inter Departmental Games

The college has conducted inter departmental sports events for the academic year 2022-23, from  $02^{nd}$  July to  $2^{nd}$  August 2023. More than 200 students have participated in 12 events. Playing sports teaches lessons of life, such as teamwork, self-confidence, responsibility, accountability and self-discipline.

# **Event List**

| SL NO | NAME OF THE EVENT  | DATE       | WINNERS | RUNNERS |
|-------|--------------------|------------|---------|---------|
| 1.    | KHO KHO (WOMEN)    | 02-08-2023 | BBA     | BCA     |
| 2.    | KHO KHO (MEN)      | 02-08-2023 | ВСОМ    | ВВА     |
| 3.    | KABBADI (WOMEN)    | 02-08-2023 | всом    | ВСА     |
| 4.    | KABBADI (MEN)      | 03-08-2023 | всом    | всом    |
| 5.    | FOOTBALL (WOMEN)   |            | -       | -       |
| 6.    | BASKETBALL (WOMEN) | 02-08-2023 | ВСОМ    | BSC     |
| 7.    | BASKETBALL (MEN)   | 02-08-2023 | всом    | BBA     |
| 8.    | THROWBALL (WOMEN)  | 02-08-2023 | BCA     | всом    |
| 9.    | THROWBALL (MEN)    | 02-08-2023 | BCA     | всом    |
| 10.   | CRICKET (MEN)      | 02-08-2023 | ВСОМ    | ВВА     |
| 11.   | VOLLEYBALL (WOMEN) | 02-08-2023 | BSC     | всом    |
| 12.   | VOLLEYBALL (MEN)   | 02-08-2023 | всом    | BCA     |

# **Snapshots**