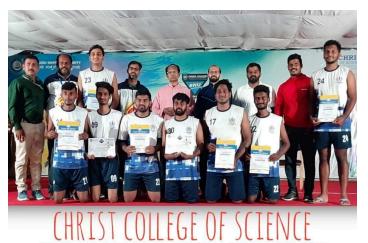

AND MANAGEMENT, ORGANIZED BNU Inter-Collegiate, Basketball Men Championship-2022-23 Kristu Jayanti College, Bangalore.

DIRECTORATE OF PHYSICAL EDUCATION & SPORTS

ORGANISES

# INTER-COLLEGIATE BASKETBALL MEN CHAMPIONSHIP 2022-23

CHRIST COLLEGE OF SCIENCE AND
Management, Organized BNU
INTER-COLLEGIATE, BASKETBALL MEN
Championship-2022-23 Runner up, College, AES
National College, Gauribidnur..