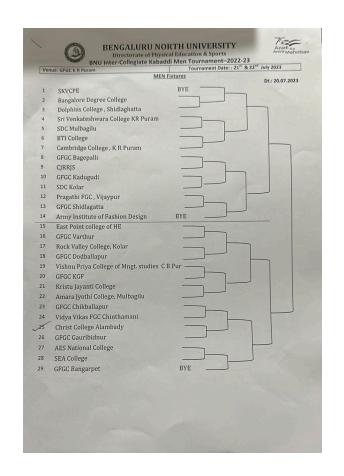

INTERCOLLEGIATE LEVEL KABADDI (M) VII.

**ABSTRACT:** 

christ college of science and management has actively participated in the intercollegiate Kabaddi competition (M) was held at Govt First Grade College on 21.07.2023