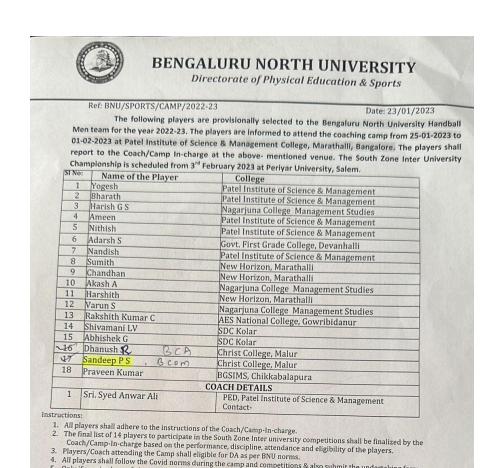

# XI. UNIVERSITY SELECTION TRIALS

| SI.N<br>o | Programme<br>& venue              | Intercollegiat e/ National/ University/ College level | Dat<br>e               | Name of the student | Sem &<br>Class          | Event        | Pri<br>ze |
|-----------|-----------------------------------|-------------------------------------------------------|------------------------|---------------------|-------------------------|--------------|-----------|
| 1         | Inter-unive<br>rsity<br>kabbadi   | Inter-univer<br>sity                                  | 19-<br>12-<br>202<br>3 | Nisarga             | 2 <sup>nd</sup><br>bcom | Kabbadi      |           |
| 2         | Inter<br>university<br>volleyball | Inter-univer<br>sity                                  | 23-<br>01-<br>202<br>3 | Sandeep PS          | 2 <sup>nd</sup><br>bcom | Handbal<br>l |           |
| 3         | Inter<br>university<br>volleyball | Inter-univer<br>sity                                  | 23-<br>01-<br>202<br>3 | Dhanush R           | 1st<br>BCA              | Handbal<br>l |           |