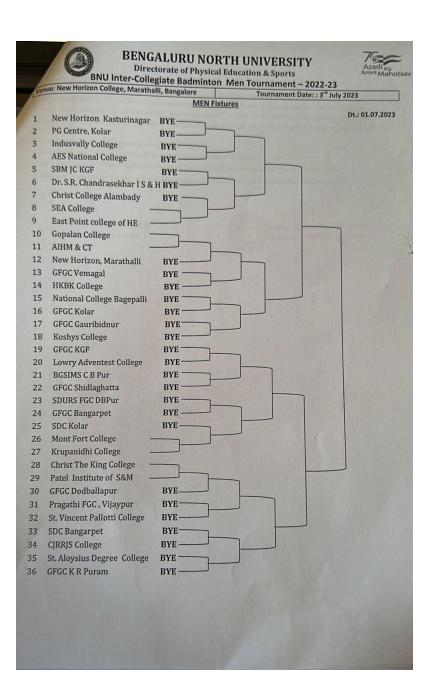

# **ABSTRACT:**

Christ college of science and management has participated in selection at university level Badminton(men)- New Horizon College, Marathalli, Bangalore on 03<sup>rd</sup>July 2023.

| SI.N<br>o | Programme<br>& venue                   | Intercollegiat e/ National/ University/ College level | Dat<br>e     | Name of the student     | Sem &<br>Class | Selected<br>/Not<br>Selected | Prize |
|-----------|----------------------------------------|-------------------------------------------------------|--------------|-------------------------|----------------|------------------------------|-------|
| 1         |                                        |                                                       |              | ABHISHEK D              | IIYr<br>BCOM   |                              |       |
| 2         | NEW<br>HORIZON<br>COLLEGE,<br>MARATHAL | INTERCOLLE                                            | 03.0<br>7.20 | S<br>BADRINARAY<br>ANAN | III Yr<br>BCOM |                              |       |
| 3         | LI,<br>BANGALOR                        | GIATE LEVEL                                           | 23           | DEVARAJAN A             | III Yr<br>BCOM |                              |       |
| 4         | Е                                      |                                                       |              | SRINIVASAN D            | II Yr<br>BCOM  |                              |       |