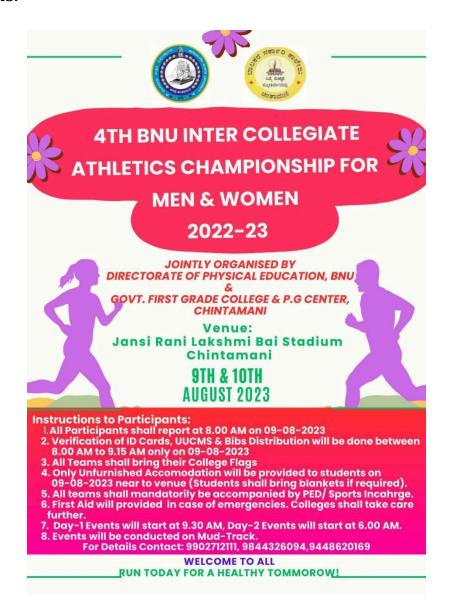

# X. INTERCOLLEGIATE ATHLETICS (M/W)

# **ABSTRACT:**

Christ college of science and management has actively participated in the inter-university Athletics competition (M/W) at Jhansi Rani Lakshmi Bai Stadium, Chintamani on 08.08.2023

| SI.N<br>o | Programme<br>& venue             | Intercollegiat e/ National/ University/ College level | Dat<br>e | Name of the student | Sem &<br>Class | Selected<br>/Not<br>Selected | Prize |   |
|-----------|----------------------------------|-------------------------------------------------------|----------|---------------------|----------------|------------------------------|-------|---|
| 1         | JHANSI<br>RANI<br>LAKSHMI<br>BAI |                                                       |          | SARATH K            | I<br>BCOM      |                              | nil   |   |
| 2         |                                  |                                                       |          | NITESH<br>SOYAN     | I<br>BCOM      |                              |       |   |
| 3         |                                  |                                                       | 08.0     | PAUL<br>ROSARIO A   | I BBA          |                              |       |   |
| 4         |                                  |                                                       |          | DHARANI<br>KRISHNA  | I BCA          |                              |       |   |
| 5         |                                  | INTERCOLLE<br>GIATE LEVEL                             | 8.20     | SUDEEP M            | I BCA          |                              |       |   |
| 6         |                                  | GIRTE ELVEL                                           | 23       | LLOYD<br>ANGELO     | I BCA          |                              |       |   |
| 7         |                                  |                                                       |          |                     | YUVARAJ RS     | I BCA                        |       | • |
| 8         |                                  |                                                       |          | VISVAS S            | I<br>BCOM      |                              |       |   |
| 9         |                                  |                                                       |          | MADHAN V            | I BSC          |                              |       |   |
| 10        |                                  |                                                       |          | NANDHITHA<br>SM     | III BCA        |                              |       |   |
| 11        |                                  |                                                       |          | NANDHU<br>SHREE     | III BCA        |                              |       |   |
| 12        |                                  |                                                       |          | CHAITHRA S          | I<br>BCOM      |                              |       |   |
| 13        |                                  |                                                       |          | JEEVITHA AM         | I<br>BCOM      |                              |       |   |
| 14        |                                  |                                                       |          | KUSHMI KS           | II BBA         |                              |       |   |
| 15        |                                  |                                                       |          | SARUMATHI B         | I<br>BCOM      |                              |       |   |
| 16        |                                  |                                                       |          | HEMALATHA S         | II BBA         |                              |       |   |