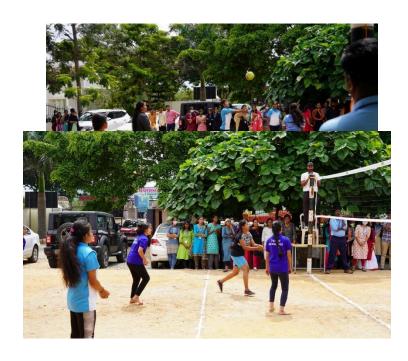

# 1. Inter Departmental Games

The college has conducted inter departmental sports events for the academic year 2022-23, from  $02^{nd}$  July to  $2^{nd}$  August 2023. More than 200 students have participated in 12 events. Playing sports teaches lessons of life, such as teamwork, self-confidence, responsibility, accountability and self-discipline.

# **Event List**

| SL NO | NAME OF THE EVENT  | DATE       | WINNERS | RUNNERS |
|-------|--------------------|------------|---------|---------|
| 1.    | KHO KHO (WOMEN)    | 02-08-2023 | BBA     | BCA     |
| 2.    | KHO KHO (MEN)      | 02-08-2023 | ВСОМ    | ВВА     |
| 3.    | KABBADI (WOMEN)    | 02-08-2023 | всом    | ВСА     |
| 4.    | KABBADI (MEN)      | 03-08-2023 | всом    | всом    |
| 5.    | FOOTBALL (WOMEN)   |            | -       | -       |
| 6.    | BASKETBALL (WOMEN) | 02-08-2023 | ВСОМ    | BSC     |
| 7.    | BASKETBALL (MEN)   | 02-08-2023 | всом    | BBA     |
| 8.    | THROWBALL (WOMEN)  | 02-08-2023 | BCA     | всом    |
| 9.    | THROWBALL (MEN)    | 02-08-2023 | BCA     | всом    |
| 10.   | CRICKET (MEN)      | 02-08-2023 | ВСОМ    | ВВА     |
| 11.   | VOLLEYBALL (WOMEN) | 02-08-2023 | BSC     | всом    |
| 12.   | VOLLEYBALL (MEN)   | 02-08-2023 | всом    | BCA     |

# **Snapshots**