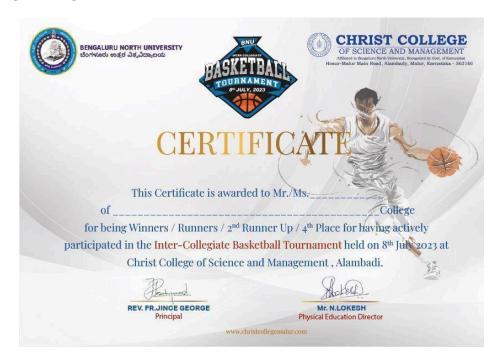

AND MANAGEMENT, ORGANIZED BNU Inter-Collegiate, Basketball Men Championship-2022-23 Kristu Jayanti College, Bangalore.

DIRECTORATE OF PHYSICAL EDUCATION & SPORTS

ORGANISES

# INTER-COLLEGIATE BASKETBALL MEN CHAMPIONSHIP 2022-23

CHRIST COLLEGE OF SCIENCE AND
Management, Organized BNU
INTER-COLLEGIATE, BASKETBALL MEN
Championship-2022-23 Runner up, College, AES
National College, Gauribidnur..

### **CERTIFICATE**