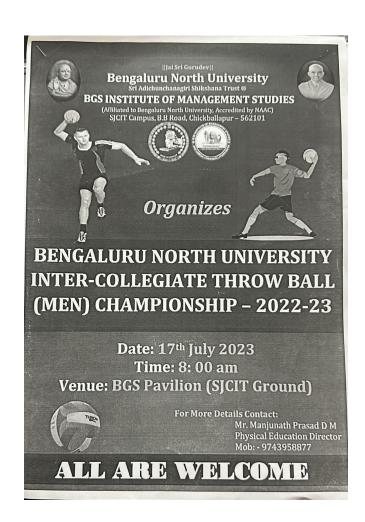

# V. INTERCOLLEGIATE LEVEL THROWBALL (M)

# **ABSTRACT:**

Christ college of science and management has actively participated in the intercollegiate Throwball competition (M) was held at BGS IMS, Chikkaballapura on 17.07.2023.

| SI.N | Programme             | Intercollegiat                            | Dat          | Name of the       | Sem &      | Selected | Prize |
|------|-----------------------|-------------------------------------------|--------------|-------------------|------------|----------|-------|
| О    | & venue               | e/                                        | e            | student           | Class      | /Not     |       |
|      |                       | National/<br>University/<br>College level |              |                   |            | Selected |       |
| 1    |                       |                                           |              | VEDHAHARSH<br>A B | III BBA    |          |       |
| 2    |                       |                                           |              | NAVEEN GM         | III BBA    |          |       |
| 3    | BGS IMS,<br>CHIKKABAL | INTERCOLLE                                | 17.0<br>7.20 | MONISH            | II BCA     |          | nil   |
| 4    | LAPURA                | GIATE LEVEL                               | 23           | ABHINANDHA<br>N T | II<br>BCOM |          |       |
| 5    |                       |                                           |              | AKASAH E          | II BCA     |          |       |