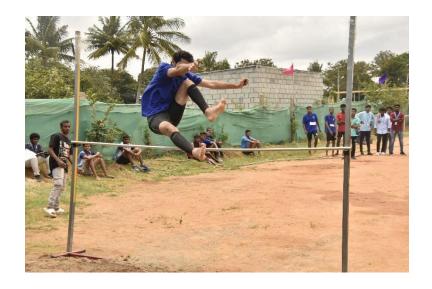

# 2. Chrispo 2K23 Athletic Meet

The annual sports meet of academic year 2022-23- CHRISPO 2K23 was held on 05<sup>th</sup> August 2023, in which 14 events have been conducted with 168 participants including teaching staffs and non-teaching staffs. Playing sports teaches lessons of life, such as teamwork, self-confidence, responsibility, accountability and self-discipline. Sports in college helps in preparing students to face the challenges of life. Students are encouraged to participate in various sports events conducted in our college.

# X. INTERCOLLEGIATE ATHLETICS (M/W)

# **ABSTRACT:**

Christ college of science and management has actively participated in the inter-university Athletics competition (M/W) at Jhansi Rani Lakshmi Bai Stadium, Chintamani on 08.08.2023

| SI.N<br>o | Programme<br>& venue             | Intercollegiat e/ National/ University/ College level | Dat<br>e | Name of the student | Sem &<br>Class | Selected<br>/Not<br>Selected | Prize |   |
|-----------|----------------------------------|-------------------------------------------------------|----------|---------------------|----------------|------------------------------|-------|---|
| 1         | JHANSI<br>RANI<br>LAKSHMI<br>BAI |                                                       |          | SARATH K            | I<br>BCOM      |                              | nil   |   |
| 2         |                                  |                                                       |          | NITESH<br>SOYAN     | I<br>BCOM      |                              |       |   |
| 3         |                                  |                                                       | 08.0     | PAUL<br>ROSARIO A   | I BBA          |                              |       |   |
| 4         |                                  |                                                       |          | DHARANI<br>KRISHNA  | I BCA          |                              |       |   |
| 5         |                                  | INTERCOLLE<br>GIATE LEVEL                             | 8.20     | SUDEEP M            | I BCA          |                              |       |   |
| 6         |                                  | GIRTE ELVEL                                           | 23       | LLOYD<br>ANGELO     | I BCA          |                              |       |   |
| 7         |                                  |                                                       |          |                     | YUVARAJ RS     | I BCA                        |       | • |
| 8         |                                  |                                                       |          | VISVAS S            | I<br>BCOM      |                              |       |   |
| 9         |                                  |                                                       |          | MADHAN V            | I BSC          |                              |       |   |
| 10        |                                  |                                                       |          | NANDHITHA<br>SM     | III BCA        |                              |       |   |
| 11        |                                  |                                                       |          | NANDHU<br>SHREE     | III BCA        |                              |       |   |
| 12        |                                  |                                                       |          | CHAITHRA S          | I<br>BCOM      |                              |       |   |
| 13        |                                  |                                                       |          | JEEVITHA AM         | I<br>BCOM      |                              |       |   |
| 14        |                                  |                                                       |          | KUSHMI KS           | II BBA         |                              |       |   |
| 15        |                                  |                                                       |          | SARUMATHI B         | I<br>BCOM      |                              |       |   |
| 16        |                                  |                                                       |          | HEMALATHA S         | II BBA         |                              |       |   |