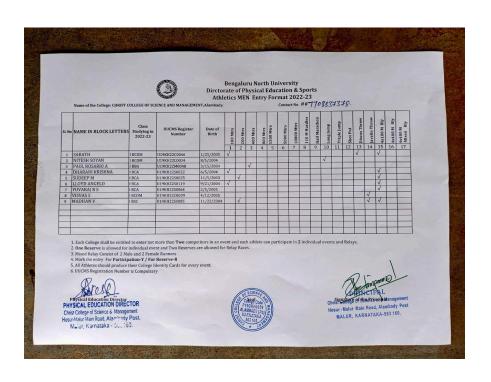

# X. INTERCOLLEGIATE ATHLETICS (M/W)

# **ABSTRACT:**

Christ college of science and management has actively participated in the inter-university Athletics competition (M/W) at Jhansi Rani Lakshmi Bai Stadium, Chintamani on 08.08.2023

| SI.N<br>o | Programme<br>& venue             | Intercollegiat e/ National/ University/ College level | Dat<br>e | Name of the student | Sem &<br>Class | Selected<br>/Not<br>Selected | Prize |   |
|-----------|----------------------------------|-------------------------------------------------------|----------|---------------------|----------------|------------------------------|-------|---|
| 1         | JHANSI<br>RANI<br>LAKSHMI<br>BAI |                                                       |          | SARATH K            | I<br>BCOM      |                              | nil   |   |
| 2         |                                  |                                                       |          | NITESH<br>SOYAN     | I<br>BCOM      |                              |       |   |
| 3         |                                  |                                                       | 08.0     | PAUL<br>ROSARIO A   | I BBA          |                              |       |   |
| 4         |                                  |                                                       |          | DHARANI<br>KRISHNA  | I BCA          |                              |       |   |
| 5         |                                  | INTERCOLLE<br>GIATE LEVEL                             | 8.20     | SUDEEP M            | I BCA          |                              |       |   |
| 6         |                                  | GIRTE ELVEL                                           | 23       | LLOYD<br>ANGELO     | I BCA          |                              |       |   |
| 7         |                                  |                                                       |          |                     | YUVARAJ RS     | I BCA                        |       | • |
| 8         |                                  |                                                       |          | VISVAS S            | I<br>BCOM      |                              |       |   |
| 9         |                                  |                                                       |          | MADHAN V            | I BSC          |                              |       |   |
| 10        |                                  |                                                       |          | NANDHITHA<br>SM     | III BCA        |                              |       |   |
| 11        |                                  |                                                       |          | NANDHU<br>SHREE     | III BCA        |                              |       |   |
| 12        |                                  |                                                       |          | CHAITHRA S          | I<br>BCOM      |                              |       |   |
| 13        |                                  |                                                       |          | JEEVITHA AM         | I<br>BCOM      |                              |       |   |
| 14        |                                  |                                                       |          | KUSHMI KS           | II BBA         |                              |       |   |
| 15        |                                  |                                                       |          | SARUMATHI B         | I<br>BCOM      |                              |       |   |
| 16        |                                  |                                                       |          | HEMALATHA S         | II BBA         |                              |       |   |