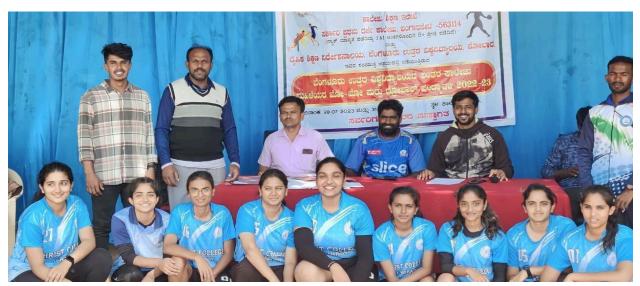

# XI. UNIVERSITY SELECTION TRIALS

| SI.N<br>o | Programme<br>& venue              | Intercollegiat e/ National/ University/ College level | Dat<br>e               | Name of the student | Sem &<br>Class          | Event        | Pri<br>ze |
|-----------|-----------------------------------|-------------------------------------------------------|------------------------|---------------------|-------------------------|--------------|-----------|
| 1         | Inter-unive<br>rsity<br>kabbadi   | Inter-univer<br>sity                                  | 19-<br>12-<br>202<br>3 | Nisarga             | 2 <sup>nd</sup><br>bcom | Kabbadi      |           |
| 2         | Inter<br>university<br>volleyball | Inter-univer<br>sity                                  | 23-<br>01-<br>202<br>3 | Sandeep PS          | 2 <sup>nd</sup><br>bcom | Handbal<br>l |           |
| 3         | Inter<br>university<br>volleyball | Inter-univer<br>sity                                  | 23-<br>01-<br>202<br>3 | Dhanush R           | 1st<br>BCA              | Handbal<br>l |           |