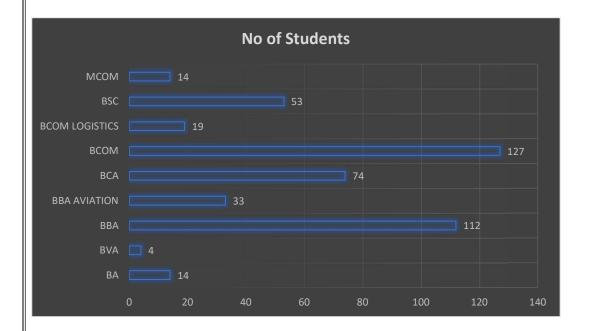

|                | No of    |
|----------------|----------|
| Programme      | Students |
| BA             | 14       |
| BVA            | 4        |
| BBA            | 112      |
| BBA AVIATION   | 33       |
| BCA            | 74       |
| BCOM           | 127      |
| BCOM LOGISTICS | 19       |
| BSC            | 53       |
| MCOM           | 14       |
| TOTAL          | 450      |