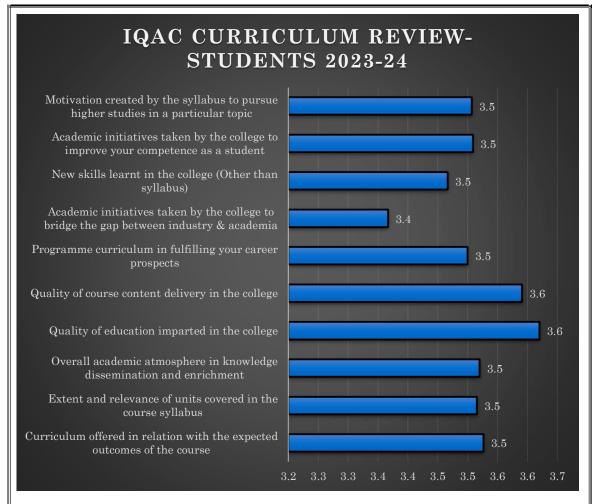

| ACADEMIC<br>FEEDBACK | EXCELLENT | VERY<br>GOOD | GOOD | AVERAGE    | POOR | WEIGHTED<br>AVERAGE |
|----------------------|-----------|--------------|------|------------|------|---------------------|
| Curriculum offered   |           |              |      |            |      |                     |
| in relation with the |           |              |      |            |      |                     |
| expected outcomes    | _,        |              | 400  | a <b>-</b> |      |                     |
| of the course        | 71        | 146          | 190  | 35         | 8    | 3.5                 |
| Extent and relevance |           |              |      |            |      |                     |
| of units covered in  |           |              |      |            |      |                     |
| the course syllabus  | 73        | 145          | 182  | 41         | 9    | 3.5                 |
| Overall academic     |           |              |      |            |      |                     |
| atmosphere in        |           |              |      |            |      |                     |
| knowledge            |           |              |      |            |      |                     |
| dissemination and    |           |              |      |            |      |                     |
| enrichment           | 88        | 140          | 158  | 46         | 18   | 3.5                 |

| Quality of education imparted in the college                                      | 88 | 154 | 167 | 31 | 10 | 3.6 |
|-----------------------------------------------------------------------------------|----|-----|-----|----|----|-----|
| Quality of course<br>content delivery in<br>the college                           | 92 | 142 | 166 | 40 | 10 | 3.6 |
| Programme<br>curriculum in<br>fulfilling your career<br>prospects                 | 87 | 133 | 168 | 42 | 20 | 3.5 |
| Academic initiatives taken by the college to bridge the gap between industry &    |    |     |     |    |    |     |
| academia                                                                          | 74 | 129 | 164 | 54 | 29 | 3.4 |
| New skills learnt in<br>the college (Other<br>than syllabus)                      | 98 | 127 | 136 | 65 | 24 | 3.5 |
| Academic initiatives taken by the college to improve your competence as a student | 90 | 135 | 156 | 52 | 17 | 3.5 |
| Motivation created<br>by the syllabus to<br>pursue higher<br>studies in a         |    |     |     |    |    |     |
| particular topic                                                                  | 97 | 126 | 159 | 44 | 24 | 3.5 |

- The students believe that the Curriculum offered in relation with the expected outcomes of the course is very good (3.5/5)
- Most of them agree that the extent and relevance of units covered in the course syllabus are very good (3.5/5)
- Majority of the students are happy with the overall academic atmosphere in knowledge dissemination and enrichment (3.5/5)
- ullet The quality of education imparted in the college was rated by the students as 3.6 in a scale of 5
- Most students agree that the quality of course content delivery in the college is very good (3.6/5)
- The students agree that the programme curriculum is fulfilling their career prospects (3.5/5)
- The academic initiatives taken by the college to bridge the gap between industry & academia were rated 3.4/5 and the students rated new skills learnt in the college (other than syllabus) as 3.5/5

| • | The academic initiatives taken by the college to improve your competence as a student was rated     |
|---|-----------------------------------------------------------------------------------------------------|
| • | 3.5/5 Most students agree upon the motivation created by the syllabus to pursue higher studies in a |
|   | particular topic (3.5/5)                                                                            |
| • | Compared to last academic year the students have rated all the parameters better and their          |
|   | satisfaction level has increased.                                                                   |
|   |                                                                                                     |
|   |                                                                                                     |
|   |                                                                                                     |
|   |                                                                                                     |
|   |                                                                                                     |
|   |                                                                                                     |
|   |                                                                                                     |
|   |                                                                                                     |
|   |                                                                                                     |
|   |                                                                                                     |
|   |                                                                                                     |
|   |                                                                                                     |
|   |                                                                                                     |
|   |                                                                                                     |
|   |                                                                                                     |
|   |                                                                                                     |
|   |                                                                                                     |
|   |                                                                                                     |
|   |                                                                                                     |
|   |                                                                                                     |
|   |                                                                                                     |
|   |                                                                                                     |
|   |                                                                                                     |
|   |                                                                                                     |
|   |                                                                                                     |