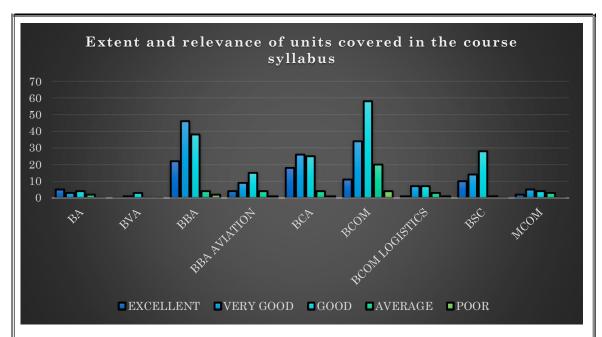

#### Extent and relevance of units covered in the course syllabus

|                |           | VERY |      |         |      |
|----------------|-----------|------|------|---------|------|
| Programme      | EXCELLENT | GOOD | GOOD | AVERAGE | POOR |
| BA             | 5         | 3    | 4    | 2       | 0    |
| BVA            | 0         | 1    | 3    | 0       | 0    |
| BBA            | 22        | 46   | 38   | 4       | 2    |
| BBA AVIATION   | 4         | 9    | 15   | 4       | 1    |
| BCA            | 18        | 26   | 25   | 4       | 1    |
| BCOM           | 11        | 34   | 58   | 20      | 4    |
| BCOM LOGISTICS | 1         | 7    | 7    | 3       | 1    |
| BSC            | 10        | 14   | 28   | 1       | 0    |
| MCOM           | 2         | 5    | 4    | 3       | 0    |
| TOTAL          | 73        | 145  | 182  | 41      | 9    |

- The students believe that the Curriculum offered in relation with the expected outcomes of the course is very good (3.5/5)
- Most of them agree that the extent and relevance of units covered in the course syllabus are very good (3.5/5)
- Majority of the students are happy with the overall academic atmosphere in knowledge dissemination and enrichment (3.5/5)
- ullet The quality of education imparted in the college was rated by the students as 3.6 in a scale of 5
- Most students agree that the quality of course content delivery in the college is very good (3.6/5)
- The students agree that the programme curriculum is fulfilling their career prospects (3.5/5)
- The academic initiatives taken by the college to bridge the gap between industry & academia were rated 3.4/5 and the students rated new skills learnt in the college (other than syllabus) as 3.5/5