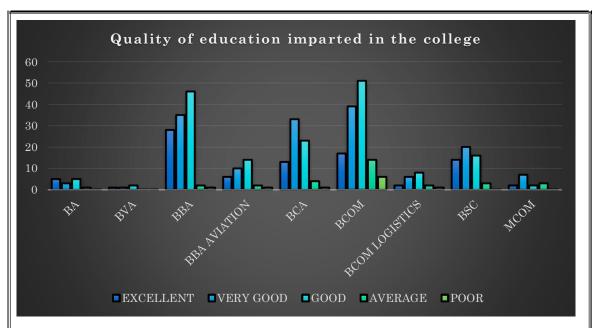

#### Quality of education imparted in the college

| Programme      | EXCELLENT | VERY GOOD GOOD |     | AVERAGE | POOR |  |
|----------------|-----------|----------------|-----|---------|------|--|
| BA             | 5         | 3              | 5   | 1       | 0    |  |
| BVA            | 1         | 1              | 2   | 0       | 0    |  |
| BBA            | 28        | 35             | 46  | 2       | 1    |  |
| BBA AVIATION   | 6         | 10             | 14  | 2       | 1    |  |
| BCA            | 13        | 33             | 23  | 4       | 1    |  |
| BCOM           | 17        | 39             | 51  | 14      | 6    |  |
| BCOM LOGISTICS | 2         | 6              | 8   | 2       | 1    |  |
| BSC            | 14        | 20             | 16  | 3       | 0    |  |
| MCOM           | 2         | 7              | 2   | 3       | 0    |  |
| TOTAL          | 88        | 154            | 167 | 31      | 10   |  |

| Quality of education imparted in the college                                      | 88 | 154 | 167 | 31 | 10 | 3.6 |
|-----------------------------------------------------------------------------------|----|-----|-----|----|----|-----|
| Quality of course<br>content delivery in<br>the college                           | 92 | 142 | 166 | 40 | 10 | 3.6 |
| Programme<br>curriculum in<br>fulfilling your career<br>prospects                 | 87 | 133 | 168 | 42 | 20 | 3.5 |
| Academic initiatives taken by the college to bridge the gap between industry &    |    |     |     |    |    |     |
| academia                                                                          | 74 | 129 | 164 | 54 | 29 | 3.4 |
| New skills learnt in<br>the college (Other<br>than syllabus)                      | 98 | 127 | 136 | 65 | 24 | 3.5 |
| Academic initiatives taken by the college to improve your competence as a student | 90 | 135 | 156 | 52 | 17 | 3.5 |
| Motivation created<br>by the syllabus to<br>pursue higher<br>studies in a         |    |     |     |    |    |     |
| particular topic                                                                  | 97 | 126 | 159 | 44 | 24 | 3.5 |

- The students believe that the Curriculum offered in relation with the expected outcomes of the course is very good (3.5/5)
- Most of them agree that the extent and relevance of units covered in the course syllabus are very good (3.5/5)
- Majority of the students are happy with the overall academic atmosphere in knowledge dissemination and enrichment (3.5/5)
- ullet The quality of education imparted in the college was rated by the students as 3.6 in a scale of 5
- Most students agree that the quality of course content delivery in the college is very good (3.6/5)
- The students agree that the programme curriculum is fulfilling their career prospects (3.5/5)
- The academic initiatives taken by the college to bridge the gap between industry & academia were rated 3.4/5 and the students rated new skills learnt in the college (other than syllabus) as 3.5/5