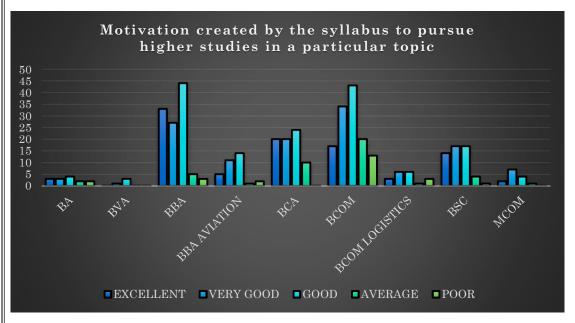

### Motivation created by the syllabus to pursue higher studies in a particular topic

|                |           | VERY |      |         |      |
|----------------|-----------|------|------|---------|------|
| Programme      | EXCELLENT | GOOD | GOOD | AVERAGE | POOR |
| BA             | 3         | 3    | 4    | 2       | 2    |
| BVA            | 0         | 1    | 3    | 0       | 0    |
| BBA            | 33        | 27   | 44   | 5       | 3    |
| BBA AVIATION   | 5         | 11   | 14   | 1       | 2    |
| BCA            | 20        | 20   | 24   | 10      | 0    |
| BCOM           | 17        | 34   | 43   | 20      | 13   |
| BCOM LOGISTICS | 3         | 6    | 6    | 1       | 3    |
| BSC            | 14        | 17   | 17   | 4       | 1    |
| MCOM           | 2         | 7    | 4    | 1       | 0    |
| TOTAL          | 97        | 126  | 159  | 44      | 24   |

| • | The academic initiatives taken by the college to improve your competence as a student was rated     |
|---|-----------------------------------------------------------------------------------------------------|
| • | 3.5/5 Most students agree upon the motivation created by the syllabus to pursue higher studies in a |
|   | particular topic (3.5/5)                                                                            |
| • | Compared to last academic year the students have rated all the parameters better and their          |
|   | satisfaction level has increased.                                                                   |
|   |                                                                                                     |
|   |                                                                                                     |
|   |                                                                                                     |
|   |                                                                                                     |
|   |                                                                                                     |
|   |                                                                                                     |
|   |                                                                                                     |
|   |                                                                                                     |
|   |                                                                                                     |
|   |                                                                                                     |
|   |                                                                                                     |
|   |                                                                                                     |
|   |                                                                                                     |
|   |                                                                                                     |
|   |                                                                                                     |
|   |                                                                                                     |
|   |                                                                                                     |
|   |                                                                                                     |
|   |                                                                                                     |
|   |                                                                                                     |
|   |                                                                                                     |
|   |                                                                                                     |
|   |                                                                                                     |
|   |                                                                                                     |
|   |                                                                                                     |