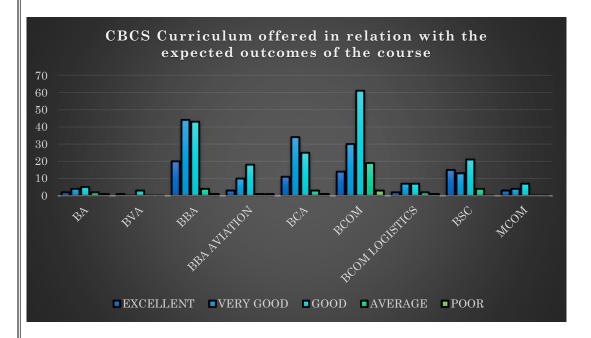

#### Curriculum offered in relation with the expected outcomes of the course

| Programme      | EXCELLENT | VERY<br>GOOD | GOOD  | AVERAGE | POOR |
|----------------|-----------|--------------|-------|---------|------|
| BA             | 2         | 4002         | 4 5   |         | 1    |
| BVA            | 1         |              | 0 3   | 0       | 0    |
| BBA            | 20        | 4            | 4 43  | 4       | 1    |
| BBA AVIATION   | 3         | 1            | 0 18  | 1       | 1    |
| BCA            | 11        | 3            | 4 25  | 3       | 1    |
| BCOM           | 14        | 3            | 0 61  | 19      | 3    |
| BCOM LOGISTICS | 2         |              | 7 7   | 2       | 1    |
| BSC            | 15        | 1            | 3 21  | 4       | 0    |
| MCOM           | 3         |              | 4 7   | 0       | 0    |
| TOTAL          | 71        | 14           | 6 190 | 35      | 8    |

- The students believe that the Curriculum offered in relation with the expected outcomes of the course is very good (3.5/5)
- Most of them agree that the extent and relevance of units covered in the course syllabus are very good (3.5/5)
- Majority of the students are happy with the overall academic atmosphere in knowledge dissemination and enrichment (3.5/5)
- ullet The quality of education imparted in the college was rated by the students as 3.6 in a scale of 5
- Most students agree that the quality of course content delivery in the college is very good (3.6/5)
- The students agree that the programme curriculum is fulfilling their career prospects (3.5/5)
- The academic initiatives taken by the college to bridge the gap between industry & academia were rated 3.4/5 and the students rated new skills learnt in the college (other than syllabus) as 3.5/5